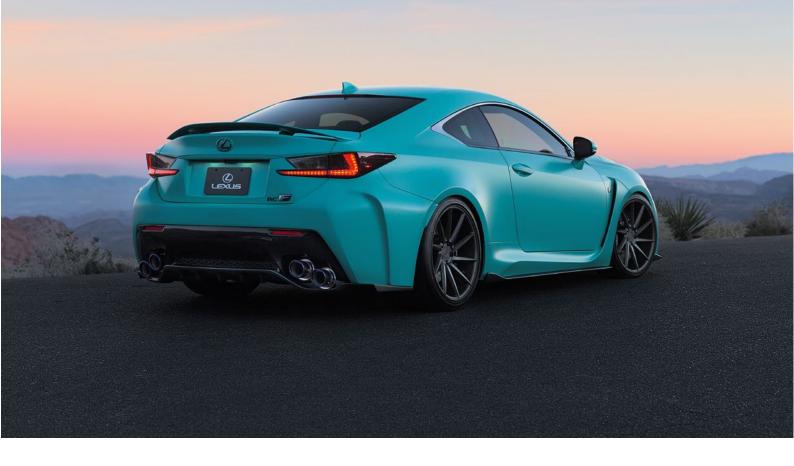

#### ORAGUARD® Stone Guard Films

The highly transparent and almost invisible ORAGUARD® stone chip protection films are ideal surface protection solutions for sensitive painted automotive surfaces. Specially designed to effectively protect vehicle body parts against stone chipping.

#### ORAGUARD® 2815GF

- · Excellent **paint protection solution** against stone chips
- · **High brilliance** surface and almost invisible
- · Very durable and with **high impact** resistance
- · Self-healing effect no maintenance needed
- · Easy to install with professional guidance
- · Designed to keep the **outer skin** of the car in pristine condition for up to **10 years**!

#### Optimal Protection for Your Car

With the ORAGUARD® films, you get a long-term paint protection of your car, that will enable your car to go through daily use for years and keep on looking great!

- · Preserves the value of your car
- Protects your car varnish against stone-chip or gravel damage, scratches and general debris (e.g. bird droppings, bug splatters)
- Protects your car against outdoor pollution
- Anti-corrosion
- · Invisible protection