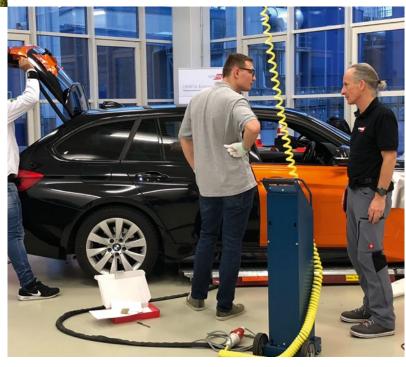

## Wrap Seminars

Several times a year, ORAFOL hosts advanced two-day workshop seminars for professionals employed in the car wrapping industry. At these workshops participants gain all the expertise for the application of ORAFOL® car wrapping materials. Check www.orafol.com for the next seminar dates!