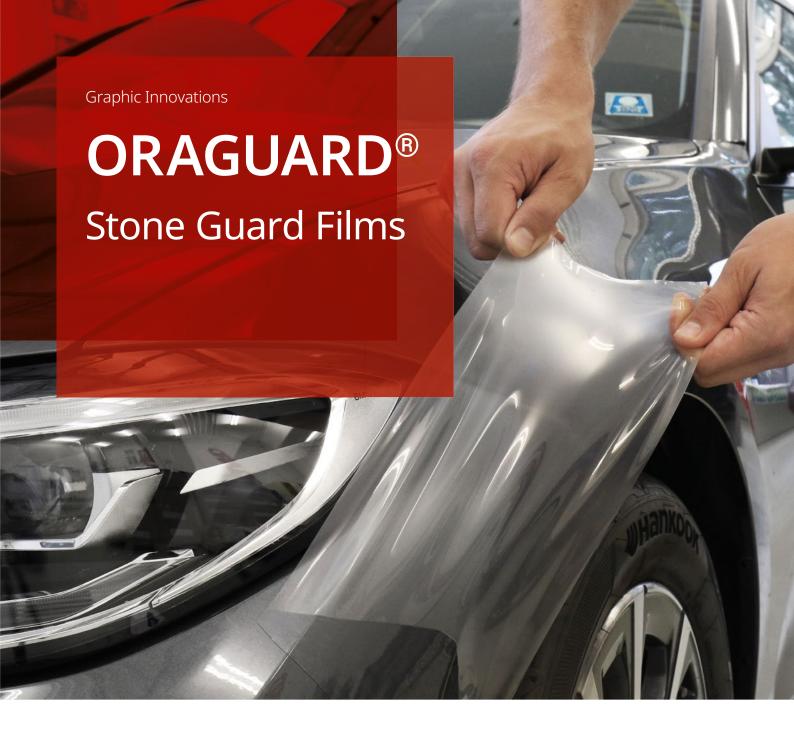

#### ORAGUARD® Stone Guard Films

The highly transparent and almost invisible ORAGUARD® stone chip protection films are ideal surface protection solutions for sensitive painted automotive surfaces. Specially designed to effectively protect vehicle body parts against stone chipping.

#### ORAGUARD® 2815GF

- · Excellent **paint protection solution** against stone chips
- · **High brilliance** surface and almost invisible
- · Very durable and with **high impact** resistance
- · Self-healing effect no maintenance needed
- · Easy to install with professional guidance
- · Designed to keep the **outer skin** of the car in pristine condition for up to **10 years**!