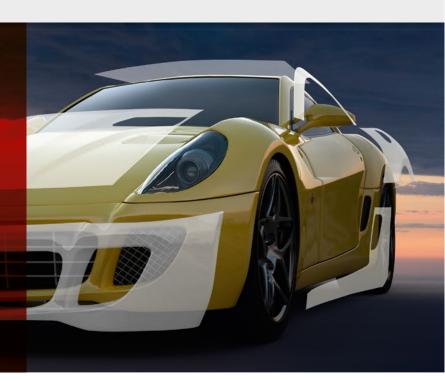

## Typical areas of application

The ORAFOL Stone Guard Films are ultra transparent, meaning that you can apply them either as a **full wrap**, or as a **partial wrap** i.e. where only the areas of the car most exposed to risk of damage. Here are the most common areas: