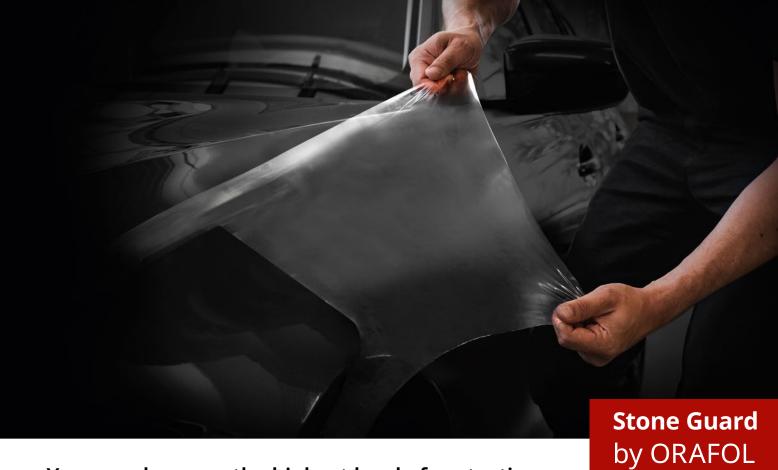

#### Optimal Protection for Your Car

With the ORAGUARD® films, you get a long-term paint protection of your car, that will enable your car to go through daily use for years and keep on looking great!

- · Preserves the value of your car
- Protects your car varnish against stone-chip or gravel damage, scratches and general debris (e.g. bird droppings, bug splatters)
- Protects your car against outdoor pollution
- Anti-corrosion
- · Invisible protection